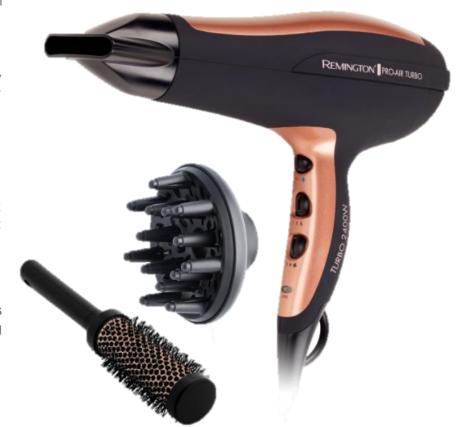

# PRO AIR TURBO

#### **Professional Concentrator**

To control airflow for precise styling

#### Diffuser

Boost volume and maintains perfect curls

# **Round Styling Brush**

For creating a salon professional blow dry

| Model         | D5220AU       |
|---------------|---------------|
| Carton Qty    | 4             |
| APN           | 9322219018760 |
| RRP           | \$49.95       |
| Cost (Ex GST) | \$XX          |
| Available     | Now           |
|               |               |